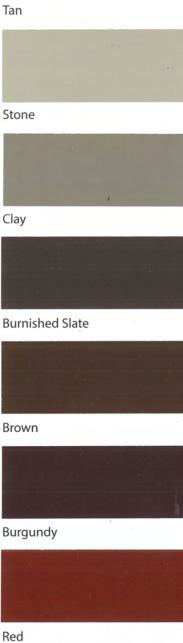

# CERAM-A-STAR® 1050 Proven to Perform

The industry's best silicone-modified polyester coil coating system

CERAM-A-STAR 1050 has provided color and protection to countless buildings and roofs, proving its exceptional durability and resistance to weathering.

CERAM-A-STAR 1050 is a silicone-modified polyester (SMP) coil coating system designed especially for metal roofing and siding. It is proven to be the industry's best-performing SMP system, setting the standard for durability, consistency, and color stability.

#### Formulated to last

The outstanding performance of CERAM-A-STAR 1050 is based on its unique chemistry. A high-strength, proprietary resin formulation provides the backbone of this revolutionary SMP system. It is combined with select ceramic and inorganic pigments, which are recognized throughout the industry as the most resistant to fade. The result is a highly durable topcoat that provides the best color stability and resistance to chalk and fade.

In fact, the color stability of CERAM-A-STAR 1050 approaches that of the more expensive polyvinylidene fluoride (PVDF) coatings often used on high-end architectural and commercial installations. CERAM-A-STAR 1050 also offers outstanding resistance to stain, scratch and abrasion. The combination of durability, toughness, color stability and weather resistance makes CERAM-A-STAR 1050 an excellent choice for residential, agricultural, and commercial applications.