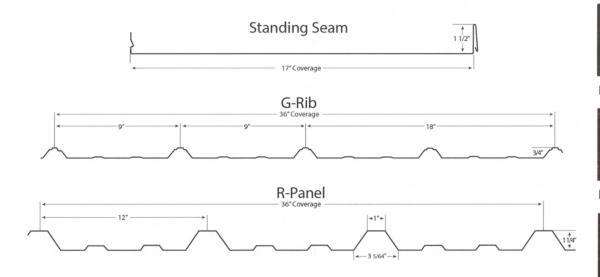

Phone: 814-623-6044 - Toll Free: 877-866-6773 - Fax: 814-623-5599 6146 Lincoln Hwy. Bedford, PA 15522 www.kauffmanmetals.com

### **AkzoNobel**





# CERAM-A-STAR® 1050 Proven to Perform

The industry's best silicone-modified polyester coil coating system



CERAM-A-STAR 1050 has provided color and protection to countless buildings and roofs, proving its exceptional durability and resistance to weathering.

CERAM-A-STAR 1050 is a silicone-modified polyester (SMP) coil coating system designed especially for metal roofing and siding. It is proven to be the industry's best-performing SMP system, setting the standard for durability, consistency, and color stability.

Introduced in 2005, it is the only SMP paint system proven to perform over the long term – so your home or building will reta