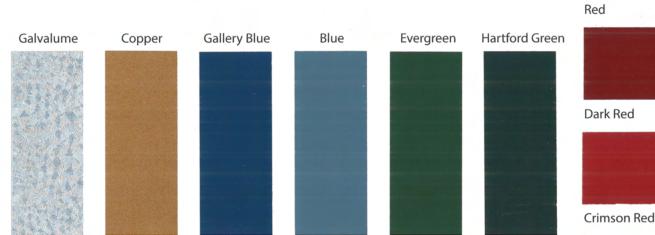

Phone: 814-623-6044 - Toll Free: 877-866-6773 - Fax: 814-623-5599 6146 Lincoln Hwy. Bedford, PA 15522 www.kauffmanmetals.com

### **AkzoNobel**





# CERAM-A-STAR® 1050 Proven to Perform

The industry's best silicone-modified polyester coil coating system



CERAM-A-STAR 1050 has provided color and protection to countless buildings and roofs, proving its exceptional durability and resistance to weathering.

CERAM-A-STAR 1050 is a silicone-modified polyester (SMP) coil coating system designed especially for metal roofing and siding. It is proven to be the industry's best-performing SMP system, setting the standard for durability, consistency, and color stability.

Introduced in 2005, it is the only SMP paint system proven to perform over the long term – so your home or building will retain its beauty season after season and year ¶ after year.

#### Formulated to last

The outstanding performance of CERAM-A-STAR 1050 is based on its