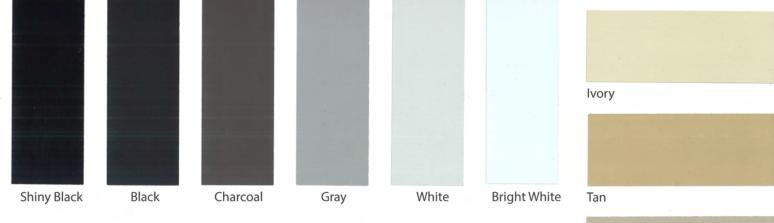

Phone: 814-623-6044 - Toll Free: 877-866-6773 - Fax: 814-623-5599 6146 Lincoln Hwy. Bedford, PA 15522 www.kauffmanmetals.com

### **AkzoNobel**





# CERAM-A-STAR® 1050 Proven to Perform

The industry's best silicone-modified polyester coil coating system



CERAM-A-STAR 1050 has provided color and protection to countless buildings and roofs, proving its exceptional durability and resistance to weathering.

CERAM-A-STAR 1050 is a silicone-modified polyester (SMP) coil coating system designed especially for metal roofing and siding. It is proven to be the industry's best-performing SMP system, setting the standard for durability, consistency, and color stability.

Introduced in 2005, it is the only SMP paint system proven to perform over the long term – so your home or building will